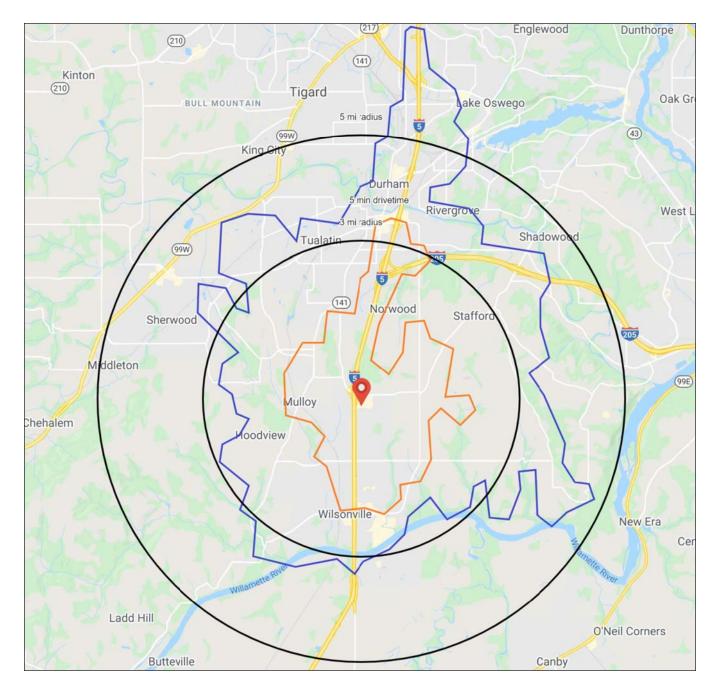

## DEMOGRAPHICS

2020 Estimated Population

3 mile - 40,456

5 mile - 101,181

5 min - 15,868

10 min - 61,442

### Average HH Income

3 mile - \$132,325

5 mile - \$129,503

5 min - \$125,966

10 min - \$130,123

#### Median Home Value

3 mile - \$483.092

5 mile - \$482,514

5 min - \$483.835

10 min - \$492,339

### Daytime Demographics 16+

3 mile - 33,070

5 mile - 85,994

5 min - 20,659

10 min - 79,936

\$153,355

Average Family Income
5 MILE RADIUS

For more information, please contact: