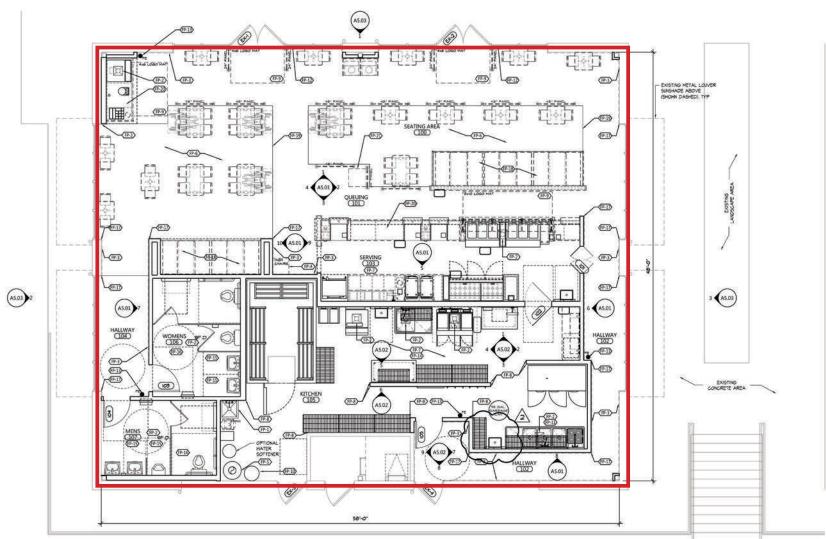

# FLOOR PLAN - 8729 SW JACK BURNS BLVD

WILSONVILLE, OR

SECOND GENERATION CAFÉ SPACE. THE PLAN SHOWN IS FOR MARKETING PURPOSES ONLY.