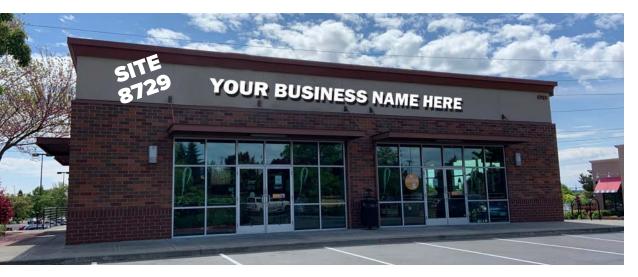

#### 8729 SW Jack Burns Blvd

- 3.000 SF
- Prime second generation café space with some restaurant infrastructure (includes type II kitchen hood system)
- Available now!