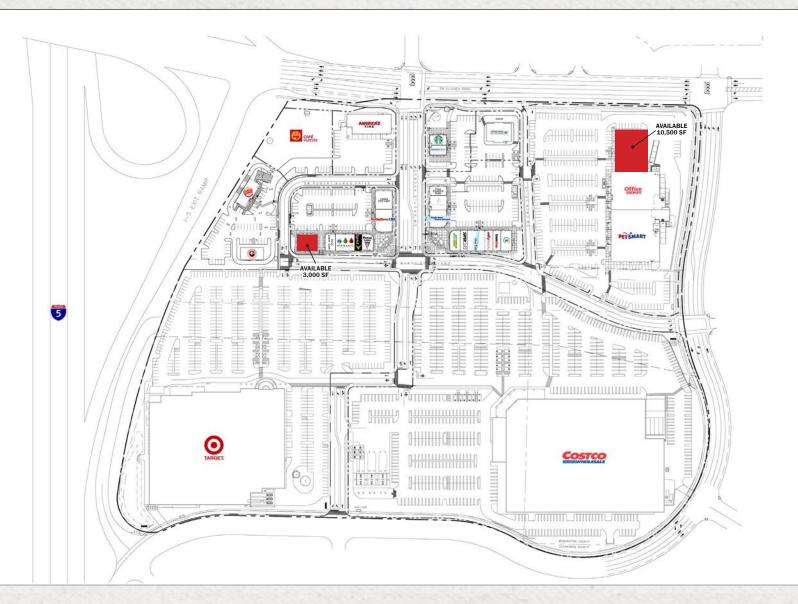

# ARGYLE SQUARE SEC OF I-5 AND ELLIGSEN RD

SITE PLAN

WILSONVILLE, OR

#### 8729 SW Jack Burns Blvd

- 3.000 SF
- Prime second generation café space with some restaurant infrastructure (includes type II kitchen hood system)
- Available now!

#### 8315 SW Jack Burns Blvd

- 10,500 SF
- Available now!