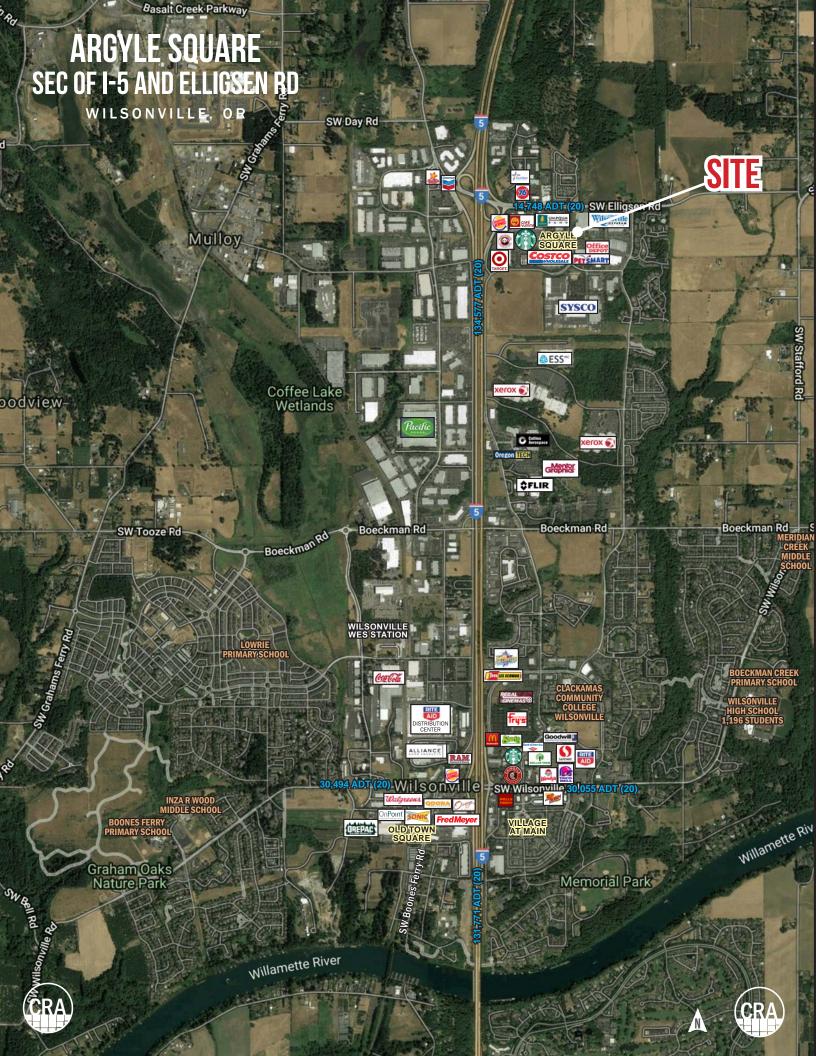

# TRAFFIC COUNTS

Elligsen Rd – 14,748 ADT ('20) Interstate 5 – 134,577 ADT ('20)

# ARGYLE SQUARE SEC OF 1-5 AND ELLIGSEN RD