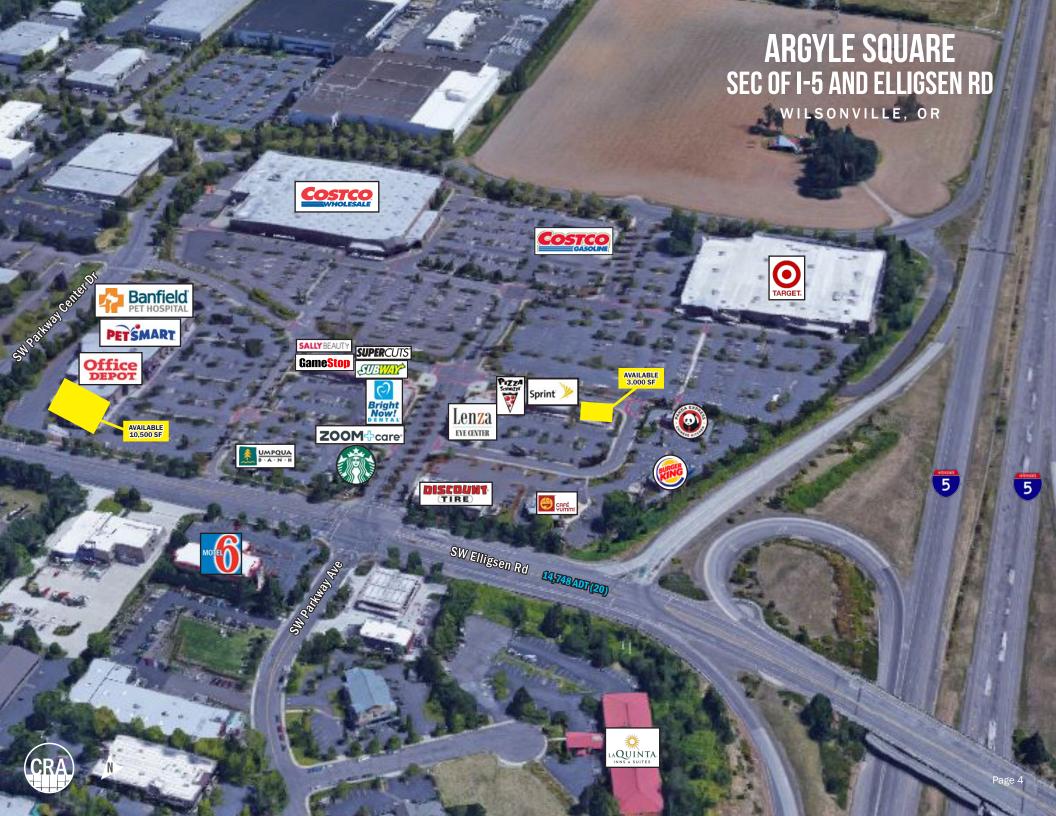

# ARGYLE SQUARE SEC OF I-5 AND ELLIGSEN RD

WILSONVILLE, OR

# HIGHLIGHTS

### **AVAILABLE SPACE**

#### 8729 SW Jack Burns Blvd

- 3.000 SF
- Prime second generation café space with some restaurant infrastructure (includes type II kitchen hood system)
- Available now!

#### 8315 SW Jack Burns Blvd

- 10,500 SF
- Available now!

### HIGHLIGHTS

- Argyle Square is a 380,000 SF regional shopping center on 43 acres off I-5 just south of Portland
- Anchored by Costco, Target, Banfield Pet Hospital/ PetSmart and Office Depot
- Dominant shopping center in the Wilsonville Trade Area
- Convenient freeway access

# TRAFFIC COUNTS

Elligsen Rd – 14,748 ADT ('20) Interstate 5 – 134,577 ADT ('20)