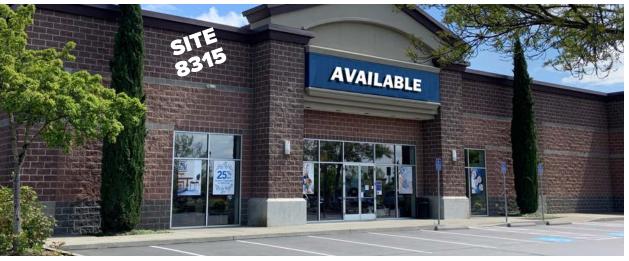

# ARGYLE SQUARE SEC OF I-5 AND ELLIGSEN RD

WILSONVILLE, OR

# HIGHLIGHTS





### **AVAILABLE SPACE**

#### 8729 SW Jack Burns Blvd

- 3.000 SF
- Prime second generation café space with some restaurant infrastructure (includes type II kitchen hood system)
- Available now!

#### 8315 SW Jack Burns Blvd

- 10,500 SF
- Available now!

### RENTAL RATE

Please call for details

### HIGHLIGHTS

- Argyle Square is a 380,000 SF regional shopping center on 43 acres off I-5 just south of Portland
- Anchored by Costco, Target, Banfield Pet Hospital/ PetSmart and Office Depot
- Dominant shopping center in the Wilsonville Trade Area
- Convenient freeway access

# TRAFFIC COUNTS

Elligsen Rd – 14,748 ADT ('20) Interstate 5 – 134,577 ADT ('20)







# ARGYLE SQUARE SEC OF I-5 AND ELLIGSEN RD

SITE PLAN

WILSONVILLE, OR







# ARGYLE SQUARE SEC OF 1-5 AND ELLIGSEN RD

# FLOOR