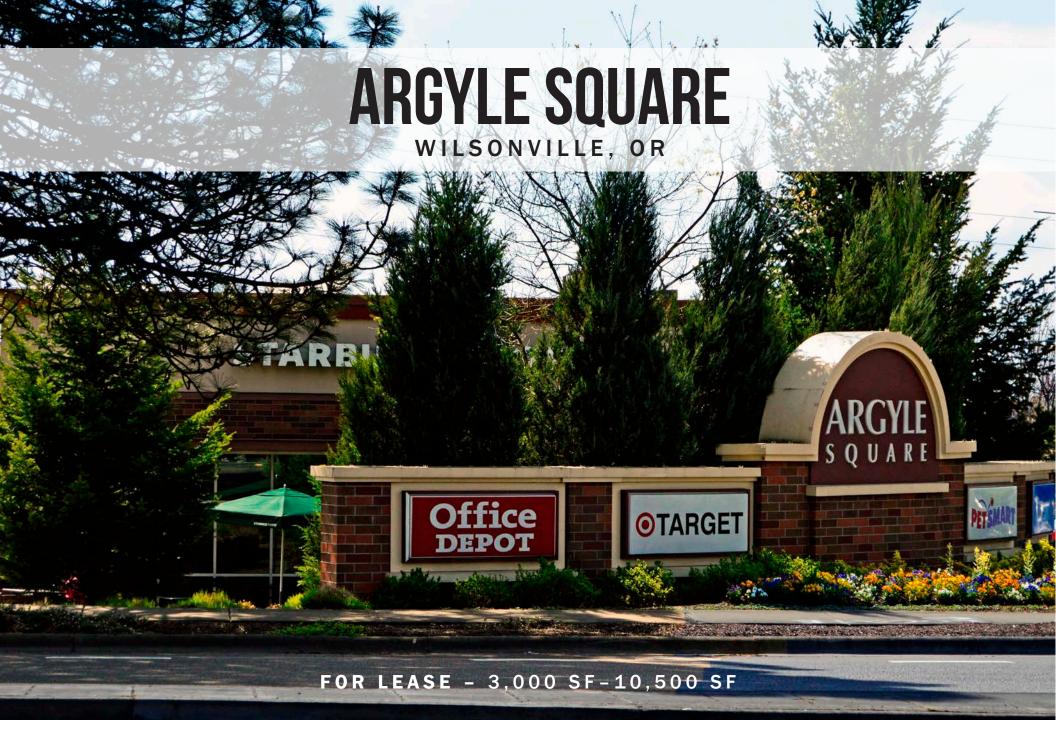

# ARGYLE SQUARE SEC OF I-5 AND ELLIGSEN RD

WILSONVILLE, OR

### HIGHLIGHTS

- Argyle Square is a 380,000 SF regional shopping center on 43 acres off I-5 just south of Portland
- Anchored by Costco, Target, Banfield Pet Hospital/ PetSmart and Office Depot
- Dominant shopping center in the Wilsonville Trade Area
- Convenient freeway access